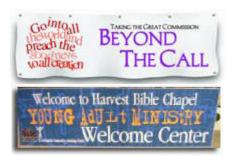

#### BANNERS

Your custom-designed, vinyl or digitally-imaged banner(s) can be produced variety of dimension, weight, text, graphics, and colors, and can be made v one or more of a combination of fastening and securing devices of your ch common are brass grommets, through which nylon or other ropes can be g Banners can also be crafted with integral D-rings in the corners, rope sewr top & bottom hems, pole pockets or just plain. Also available are banner st frames that will allow you to turn your banner into a permanent building sig standing banner display.