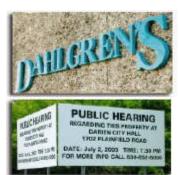

### ARCHITECTURAL, BUILDING AND OUTDOOR SIGNAG

Sources of the second s

From lawn signs to Corporate Office Park Monument Sign Presentations: ( from custom-designed and produced wood, plastic, metal or composite our for your business, development or organization. The options are myriad, a question-and-answer session by phone or by e-mail, along with a personal one of our staff to your location, will move your project forward immediately produce portable, on-site construction firm signs—heavy enough to fit the short-term placement of superior-quality, distinctive signage on your buildin light enough to transport quickly by light truck.

To take your office park, school, church, land development, community, co identity or small business to the next level in presentation, we offer the bea and sophistication of landscaped, architectural monument signage and prc signs in a large range of models, styles, sizes and colors. Monument signs becoming the permanent presentation signage of choice. Our monument s the look and durability of textured stone, but are available for a much more price.

Or you may want temporary Lawn Signs, ranging from realtors' and reside SALE signs to political candidate signs, or to advertise your construction, s painting or decorator company on-premises at individual home sites. We a produce a variety of patriotic and seasonal lawn signs for all occasions.